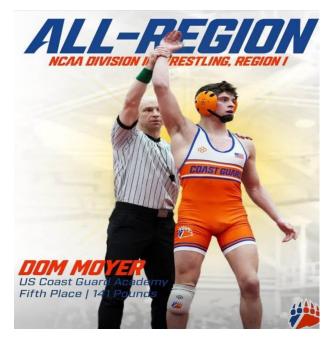

CJ Palmer – DVMS Assistant Coach. Tinman Wrestling Club Head Coach. NCAA Division III National Champ for Hunter College. JUCO National Champ for Clackamas College

Train with the best @ DV!!!!

Dom Moyer DV Alumni